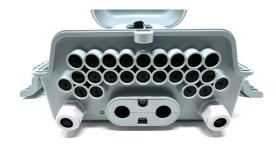

24 Adapter (1 - 48 Fiber) Premium Waterproof Indoor / Outdoor IP65 Rated Wall Mount / Pole Mount Fiber Optic Distribution Enclosure with Wire Management, (4) 6 Fiber Splice Trays, Splice Sleeves, and Locking Door with Key

Part #: QT-24A-24S-PIOFDB-IP65

Our QuickTreX 24 Adapter (1 - 48 Fiber) Premium Waterproof Indoor / Outdoor IP65 Rated Wall Mount / Pole Mount Fiber Optic Distribution Enclosure with Wire Management, (4) 6 Fiber Splice Trays, Splice Sleeves, and Locking Door with Key is perfect for interconnectivity, termination, and splicing of optical fibers in indoor or outdoor harsh environment locations. Its made of PC + ABS material to provide heavy duty UV, waterproof protection of your fiber optic connectors and splices. It is UV resistant and also offers superior crush resistance. It is compatible with standard fiber optic adapters/couplers with a flange. This enclose includes wire management and also includes a (4) 6 fiber splice trays so you can use it for splicing fiber pig tails or for coupling of pre-terminated fiber optic assemblies and/or patch cables. The enclosure includes an excellent sealing strip and help seal out moisture and dust. This enclosure has varying styles of cable entry exit ports to fit your custom installation. It also includes a lockable door with key help protect from anyone accessing the box. This box is also great for indoor installations such as warehouses and factories where lots of dust and potential contamination takes place.

## **SPECIFICATIONS**

13.90 H" 8.35 W x 4.17" D Dimensions:

Weight: 5 lbs Fiber Capacity: 1-48 Fibers Spice Trays: (4) 6 Fiber

High Quality PC + ABS Material:

IP Rating: Color:

Cable Entry / Exit: 2 Large Glanded, 2 Large Split Grommet,