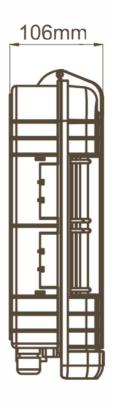

## **SPECIFICATIONS**

13.90 H" 8.35 W x 4.17" D Dimensions:

Weight: 5 lbs Fiber Capacity: 1-48 Fibers Spice Trays: (4) 6 Fiber

High Quality PC + ABS Material:

IP Rating: Color:

Cable Entry / Exit: 2 Large Glanded, 2 Large Split Grommet,

## **Dimensions**

Purchase at