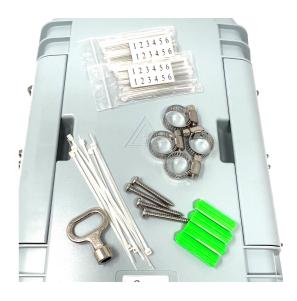

## **INCLUDES**

Aerial Hanging Brackets (4) 6 Fiber Splice Tr 24 Splice Sleeves 4 Hose Clamps Zip Ties Mounting Screws w/ Anchors