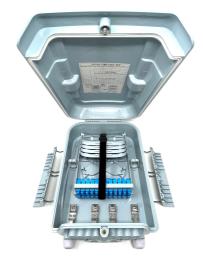

24 Adapter (1 - 48 Fiber) Premium Waterproof Indoor / Outdoor IP65 Rated Wall Mount / Pole Mount Fiber Optic Distribution Enclosure with Wire Management, (4) 6 Fiber Splice Trays, Splice Sleeves, and Locking Door with Key

Part #: QT-24A-24S-PIOFDB-IP65

Our QuickTreX 24 Adapter (1 - 48 Fiber) Premium Waterproof Indoor / Outdoor IP65 Rated Wall Mount / Pole Mount Fiber Optic Distribution Enclosure with Wire Management, (4) 6 Fiber Splice Trays, Splice Sleeves, and Locking Door with Key is perfect for interconnectivity, termination, and splicing of optical fibers in indoor or outdoor harsh environment locations. Its made of PC + ABS material to provide heavy duty UV, waterproof protection of your fiber optic connectors and splices. It is UV resistant and also offers superior crush resistance. It is compatible with standard fiber optic adapters/couplers with a flange. This enclose includes wire management and also includes a (4) 6 fiber splice trays so you can use it for splicing fiber pig tails or for coupling of pre-terminated fiber optic assemblies and/or patch cables. The enclosure includes an excellent sealing strip and help seal out moisture and dust. This enclosure has varying styles of cable entry exit ports to fit your custom installation. It also includes a lockable door with key help protect from anyone accessing the box. This box is also great for indoor installations such as warehouses and factories where lots of dust and potential contamination takes place.

## **SPECIFICATIONS**

13.90 H" 8.35 W x 4.17" D Dimensions:

Weight: 5 lbs Fiber Capacity: 1-48 Fibers Spice Trays: (4) 6 Fiber

High Quality PC + ABS Material:

IP Rating: Color:

Cable Entry / Exit: 2 Large Glanded, 2 Large Split Grommet,