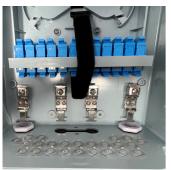

24 Adapter (1 - 48 Fiber) Premium Waterproof Indoor / Outdoor IP65 Rated Wall Mount / Pole Mount Fiber Optic Distribution Enclosure with Wire Management, (4) 6 Fiber Splice Trays, Splice Sleeves, and Locking Door with Key

Part #: QT-24A-24S-PIOFDB-IP65

Our QuickTreX 24 Adapter (1 - 48 Fiber) Premium Waterproof Indoor / Outdoor IP65 Rated Wall Mount / Pole Mount Fiber Optic Distribution Enclosure with Wire Management, (4) 6 Fiber Splice Trays, Splice Sleeves, and Locking Door with Key is perfect for interconnectivity, termination, and splicing of optical fibers in indoor or outdoor harsh environment locations. Its made of PC + ABS material to provide heavy duty UV, waterproof protection of your fiber optic connectors and splices. It is UV resistant and also offers superior crush resistance. It is compatible with standard fiber optic adapters/couplers with a flange. This enclose includes wire management and also includes a (4) 6 fiber splice trays so you can use it for splicing fiber pig tails or for coupling of pre-terminated fiber optic assemblies and/or patch cables. The enclosure includes an excellent sealing strip and help seal out moisture and dust. This enclosure has varying styles of cable entry exit ports to fit your custom installation. It also includes a lockable door with key help protect from anyone accessing the box. This box is also great for indoor installations such as warehouses and factories where lots of dust and potential contamination takes place.

## **INCLUDES**

Aerial Hanging Brackets (4) 6 Fiber Splice Tr 24 Splice Sleeves 4 Hose Clamps Zip Ties Mounting Screws w/ Anchors