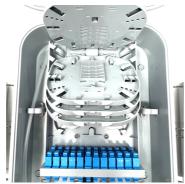

24 Adapter (1 - 48 Fiber) Premium Waterproof Indoor / Outdoor IP65 Rated Wall Mount / Pole Mount Fiber Optic Distribution Enclosure with Wire Management, (4) 6 Fiber Splice Trays, Splice Sleeves, and Locking Door with Key

Part #: QT-24A-24S-PIOFDB-IP65

Our QuickTreX 24 Adapter (1 - 48 Fiber) Premium Waterproof Indoor / Outdoor IP65 Rated Wall Mount / Pole Mount Fiber Optic Distribution Enclosure with Wire Management, (4) 6 Fiber Splice Trays, Splice Sleeves, and Locking Door with Key is perfect for interconnectivity, termination, and splicing of optical fibers in indoor or outdoor harsh environment locations. Its made of PC + ABS material to provide heavy duty UV, waterproof protection of your fiber optic connectors and splices. It is UV resistant and also offers superior crush resistance. It is compatible with standard fiber optic adapters/couplers with a flange. This enclose includes wire management and also includes a (4) 6 fiber splice trays so you can use it for splicing fiber pig tails or for coupling of pre-terminated fiber optic assemblies and/or patch cables. The enclosure includes an excellent sealing strip and help seal out moisture and dust. This enclosure has varying styles of cable entry exit ports to fit your custom installation. It also includes a lockable door with key help protect from anyone accessing the box. This box is also great for indoor installations such as warehouses and factories where lots of dust and potential contamination takes place.

## **INCLUDES**

Aerial Hanging Brackets (4) 6 Fiber Splice Tr 24 Splice Sleeves 4 Hose Clamps Zip Ties Mounting Screws w/ Anchors