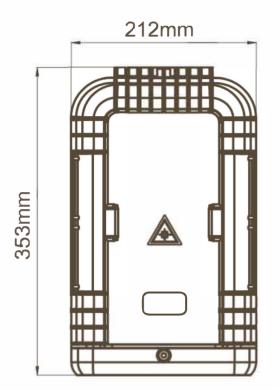

## **SPECIFICATIONS**

13.90 H" 8.35 W x 4.17" D Dimensions:

Weight: 5 lbs Fiber Capacity: 1-48 Fibers Spice Trays: (4) 6 Fiber

High Quality PC + ABS Material:

IP Rating: Color:

Cable Entry / Exit: 2 Large Glanded, 2 Large Split Grommet,

## **Dimensions**

Purchase at